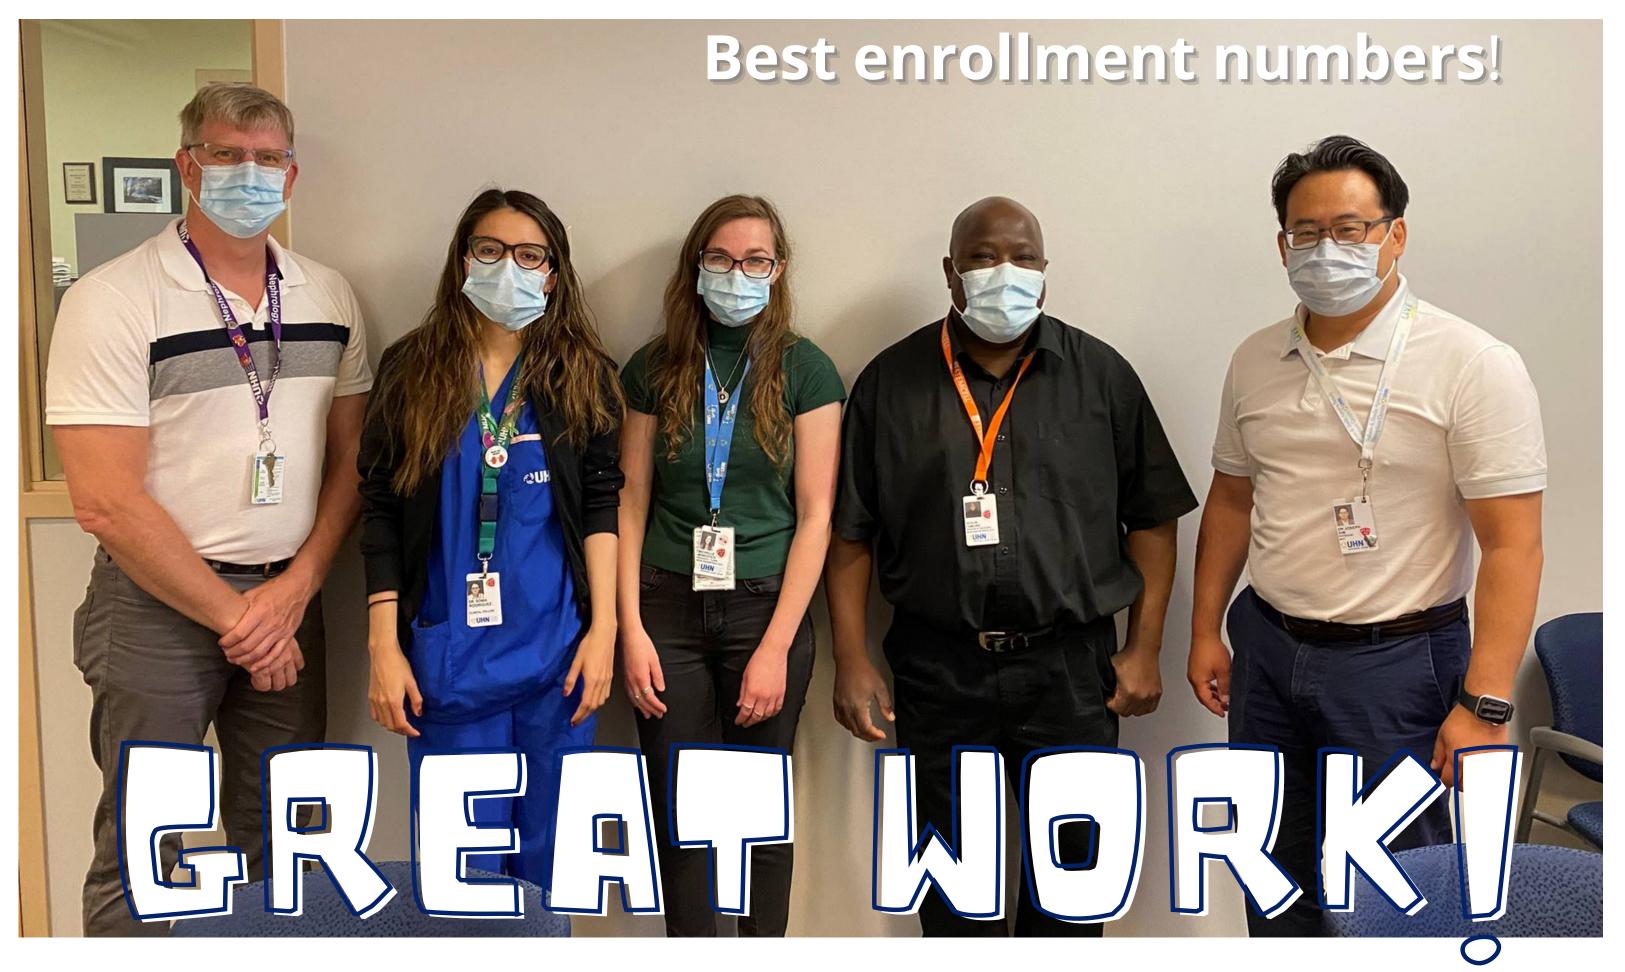

## UNIVERSITY HEALTH NETWORK

Left to Right:
Michael Garrels, RN - Clinical Coordinator
Dr. Sonia Rodriguez-Ramirez - Co-l
Michelle Minkovich - Research Coordinator
Segun Famure - Research Manager
Dr. Joseph Kim - Pl

Not in the picture: Bee-Jay Realubit, RN - Clinical Coordinator Ashley Medeiros - Administrative Assistant Cindy Narain - Administrative Assistant