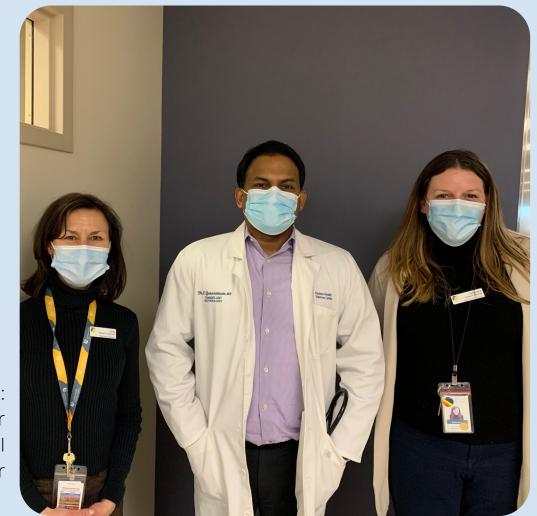

### IN THIS ISSUE:

- New Sites Activated
- Site of the Month profile
- Worldwide enrolment
- Recruitment milestones
- Webinar
- LeaderBoard

From Left to Right: Cindy House - Research Coordinator Dr. Lakshman Gunaratnam - Pl Samantha Parsons - Research Manager

# 

Dr. Gunaratnam,
Dr. Jevnikar, Cindy
and Samantha have
consistently been
reaching or surpassing
their enrolment targets.
This is a great
achievement and an
amazing example, let's
see what their secret is.