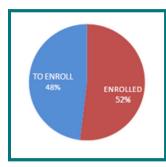

ENROLLED: 1723 (52%)

TO ENROLL: 1589 (48%)

GLOBAL GOAL: 3306

CANADA: 742

→ **US:** 79

AUSTRALIA: 501
NEW ZEALAND: 262

**EUROPE:** 139