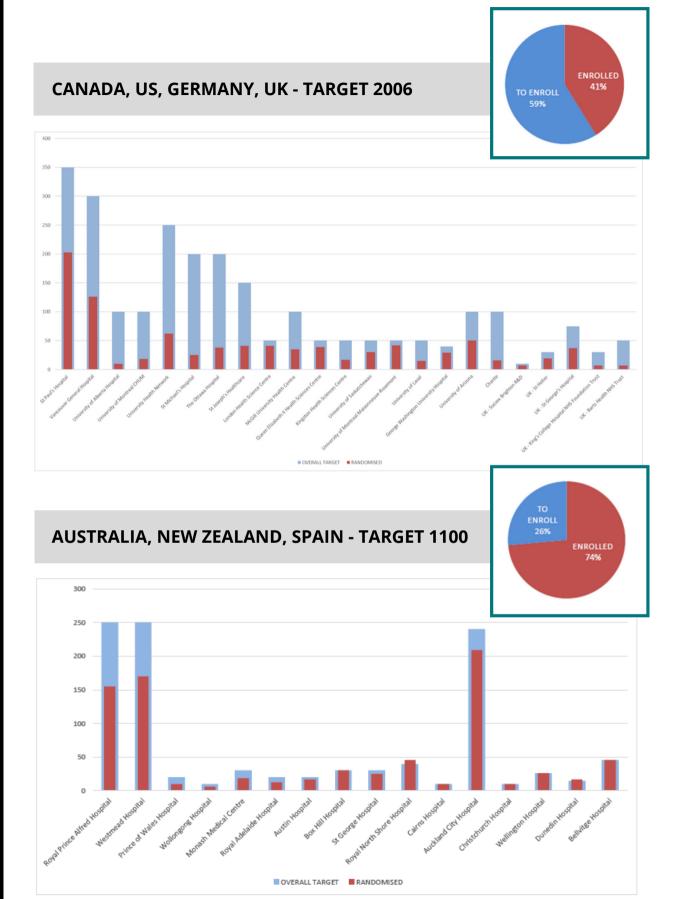

### CANADA, US, GERMANY, UK

#### 1) St Paul's Hospital, Vancouver (203)

- 2) Vancouver General Hospital (126)
- 3) University Health Network (62)
- 4) University of Arizona (50)
- 5) University of Montreal CIUSSS (42)
- 6) St Joseph's Healthcare (41)
- 7) London Health Science Centre (41)
- 8) Queen Elizabeth II (39)
- 9) The Ottawa Hospital (38)
- 10) UK St George's Hospital (37)
- 11) McGill University Health Centre (35)
- 12) University of Saskatchewan (30)
- 13) George Washington UH (29)
- 14) St Michael's Hospital (25)
- 15) UK St. Helier (19)
- 16) University of Montreal CHUM (18)
- 17) Kingston Health Science Centre (17)
- 18) Berlin Charité (16)
- 19) University of Laval (15)
- 20) University of Alberta (10)
- 21) UK Sussex (7)
- 22) UK King's College Hospital (7)
- 23) UK Barts Health NHS Trust (7)

## AUSTRALIA, NEW ZEALAND, SPAIN

#### 1) Auckland City Hospital (209)

- 2) Westmead Hospital (170)
- 3) Royal Prince Alfred Hospital (155)
- 4) Bellvitge Hospital (46)
- 5) Royal North Shore Hospital (46)
- 6) Box Hill Hospital (30)
- 7) Wellington Hospital (26)
- 8) St George Hospital (25)
- 9) Monash Medical Centre (19)
- 10) Dunedin Hospital (17)
- 11) Austin Hospital (17)
- 12) Royal Adelaide Hospital (13)
- 13) Prince of Wales Hospital (10)
- 14) Cairns Hospital (10)
- 15) Christchurch Hospital (10)
- 16) Wollongong Hospital (6)