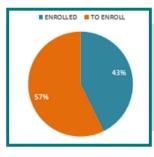

ENROLLED: 1413 (43%)

TO ENROLL: 1893 (57%)

GLOBAL GOAL: 3306

CANADA: 572

US: 23

AUSTRALIA: 489

NEW ZEALAND: 258 EUROPE: 71

GLOBAL
ENROLMENT